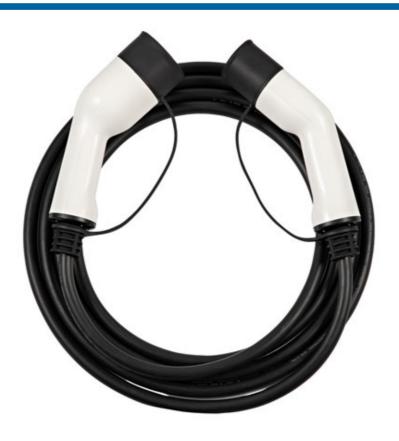

## EV Charging Cable - Type 2 Female to Type 2 Male 32A

A 32A single phase charging cable for use on any BEV (Battery Electric Vehicle) and PHEV (Plug-in Hybrid Electric Vehicle) that uses a Type 2 connector. Suitable for use with 220/230V home wall box chargers, but can also be used in public charge points, with a maximum power output 7.4kW. Supplied in a zip-up carry-case so that it can be kept safely and tidily in the vehicle when not in use.

## **Additional Information**

- 10m long BEV/PHEV charging cable, with Type 2 vehicle plug (female) to Type 2 charger plug (male), complete with carry bag.
- Single phase voltage up to 220/230V AC, for charging at up to 7.4kW.
- Tested to 2,500V DC. Operating temperature: -30C to +50C. Connectors made from durable polycarbonate with copper alloy contacts.
- Applications include: Audi, BMW, Hyundai, Jaguar, Kia, Lucid Air, Mercedes, MINI, Nissan Leaf (2018), Porsche, Range Rover P400e, Renault, Smart, Tesla, Toyota, Volkswagen, Volvo.
- IP55 rated, IEC, UL, TUV, CE & UKCA compliant. 5m length charging cable also available, please see Part No. 8620.