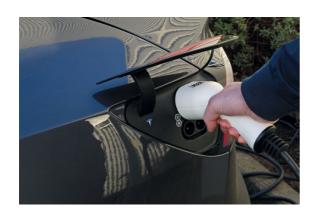

## EV Charging Cable - Type 2 Female to Type 2 Male 32A

A 32A single phase charging cable for use on any BEV (Battery Electric Vehicle) and PHEV (Plug-in Hybrid Electric Vehicle) that uses a Type 2 connector. Suitable for use with 220/230V home wall box chargers, but can also be used in public charge points, with a maximum power output 7.4kW. Supplied in a zip-up carry-case so that it can be kept safely and tidily in the vehicle when not in use.